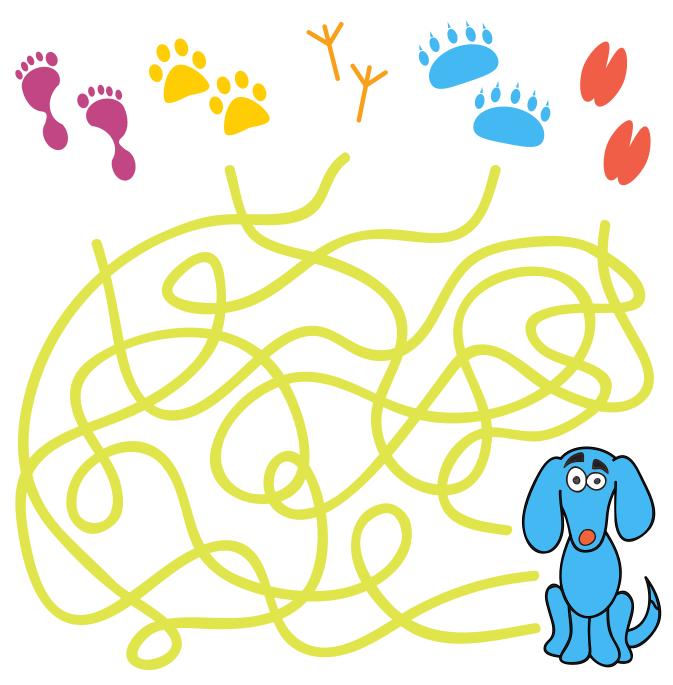

### **HELP THIS DOGGY FIND HIS OWN PAW PRINTS**

BARK FETCH PUPPY
PAW PRINTS TAIL DOG
CAT KITTY PURRING
WHISKERS