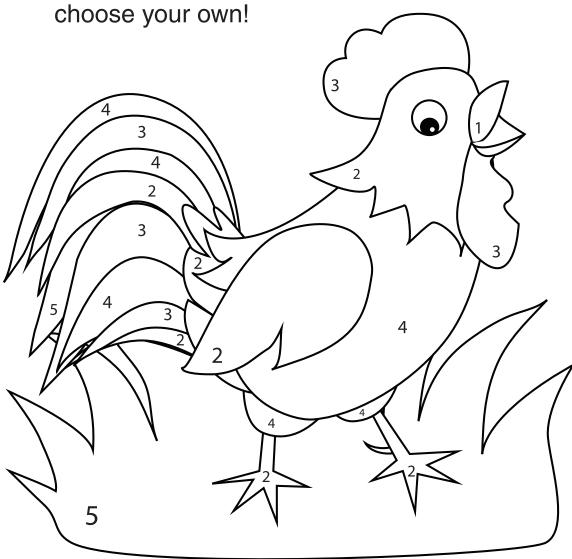

# Color by numbers

If you don't have those colors,

1 - orange

2 - yellow

3 - red

4 - blue

5 - green

What fruit and vegetables do you see?