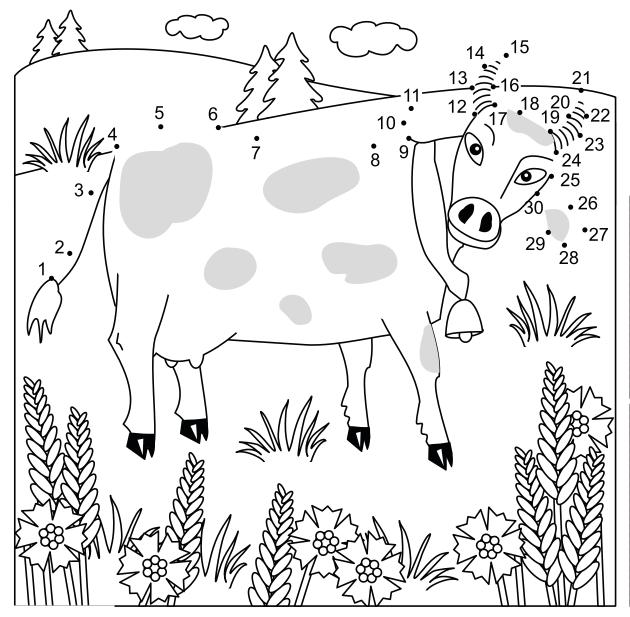

PM

### **CHICKEN TENDERS WITH FRIES**

Two Tenders with Choice of Fries \$ 7.50

### MACARONI & CHEESE

Creamy Four Cheese Pasta \$ 6.50

### **SLIDER WITH FRIES**

Mini Burger with Choice of Fries \$ 6.00 Add Cheese .79

### PASTA ALFREDO

Linguine with Alfredo Sauce \$ 8.50 Veggie \$ 9.50 | Chicken \$ 10.50

### **GRILLED CHEESE WITH FRIES**

Choice of Bread & Cheese with Choice of Fries \$ 6.50

### INDIVIDUAL PIZZA

Cheese or Cheese & Pepperoni \$ 5.50

### **DESSERTS**

HONEYCRISP APPLE HI-PIE \$ 6.50 | ULTIMATE CHOCOLATE CAKE \$ 8.25 ICE CREAM SCOOP \$ 3.00

### **HELP THIS KITTY FIND IT'S CORRECT SHADOW!**



### **HELP THIS DOGGY FIND HIS OWN PAW PRINTS**



BARK FETCH PUPPY
PAW PRINTS TAIL DOG
CAT KITTY PURRING
WHISKERS



# DOT-TO-DOT. Then color the picture! What do you see?



# THE LANDING RESTAURANT | EAGLET MENU

# **BREAKFAST**

6:30 AM - 11 AM

### **PANCAKES**

Pancakes with Maple Syrup \$ 3.00

### **BISCUIT & GRAVY**

Buttermilk Biscuit Covered with Sausage Gravy \$ 2.75

### ONE PLUS ONE

One Egg any Style, Choice of Bacon, Ham, or Sausage Link. Served with Breakfast Potatoes and Toast \$ 6.50

FRESH FRUIT & YOGURT \$ 5.50

**COLD CEREAL OR OATMEAL \$ 3.00** 

### **PASTRY**

Choice of Croissant, Muffin or Danish \$ 3.00

# ALL DAY MENU

### **CHICKEN TENDERS WITH FRIES**

Two Tenders with Choice of Fries \$ 7.50

### **MACARONI & CHEESE**

Creamy Four Cheese Pasta \$ 6.50

### **SLIDER WITH FRIES**

Mini Burger with Choice of Fries \$ 6.00 Add Cheese .79

### PASTA ALFREDO

Linguine with Alfredo Sauce \$ 8.50 Veggie \$ 9.50 | Chicken \$ 10.50

### **