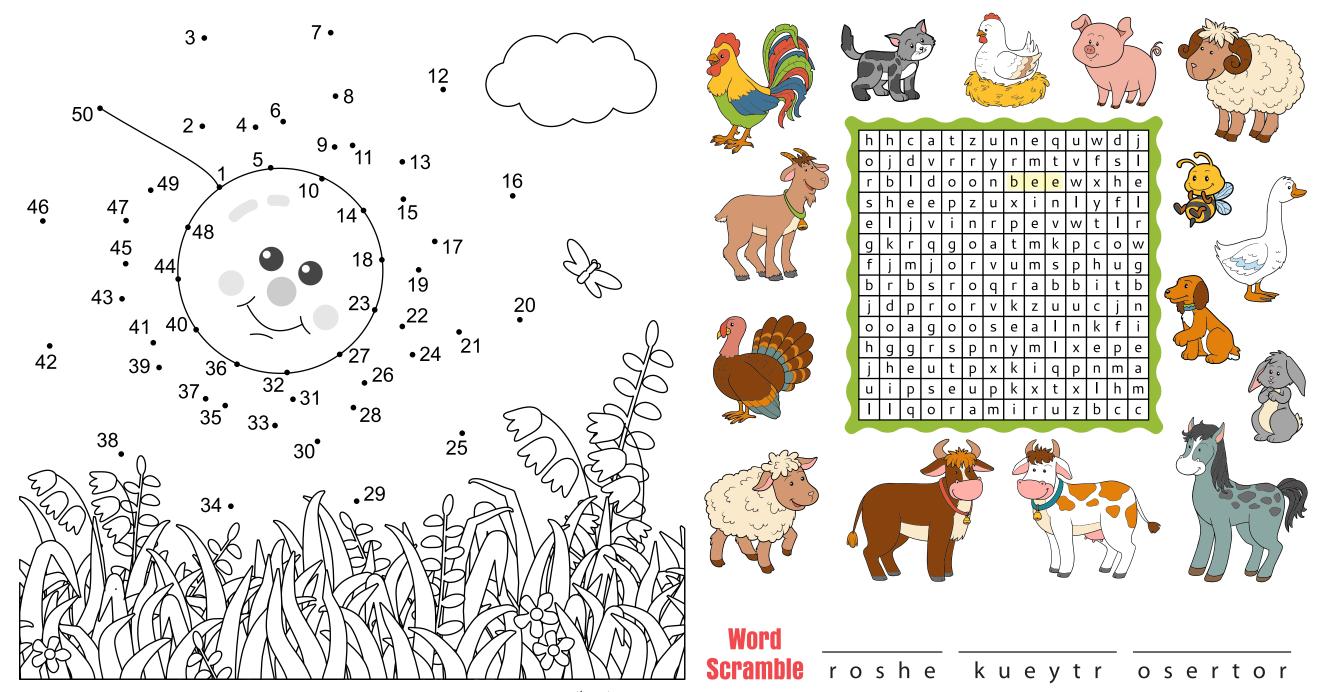

# DOT-TO-DOT. Then color the picture! What do you see?

### **FARM ANIMALS**

# WORD SEARCH

D T T A O G G N E U I E
O H U W Y K I P E E H S
N O D R E S O O G T A C
K R U L K N E K C I H C
E S C G R E W O C G O D
Y E K F V H Y J G I P A

cat goat

chicken goose

cow horse

dog pig

donkey sheep

# Farm Animal Word Search

# Word Scramble:

These words are all in the picture!

| iols  | mrfa    |
|-------|---------|
| neefc | seorrot |