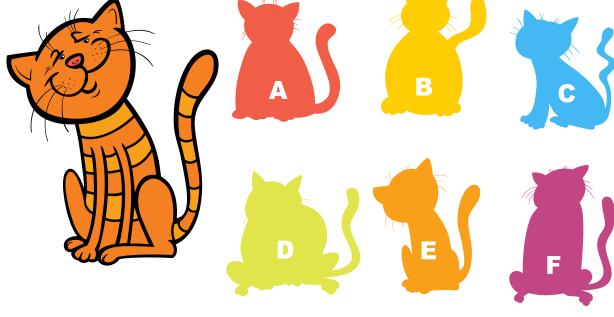

and Toast \$ 6.50

FRESH FRUIT & YOGURT \$ 5.50

**COLD CEREAL OR OATMEAL \$ 3.00** 

### **PASTRY**

Choice of Croissant, Muffin or Danish \$ 3.00

### ALL DAY MENU 11 AM – 11 PM

### **CHICKEN TENDERS WITH FRIES**

Two Tenders with Choice of Fries \$ 7.50

### MACARONI & CHEESE

Creamy Four Cheese Pasta \$ 6.50

### **SLIDER WITH FRIES**

Mini Burger with Choice of Fries \$ 6.00 Add Cheese .79

### PASTA ALFREDO

Linguine with Alfredo Sauce \$ 8.50 Veggie \$ 9.50 | Chicken \$ 10.50

### **GRILLED CHEESE WITH FRIES**

Choice of Bread & Cheese with Choice of Fries \$ 6.50

### INDIVIDUAL PIZZA

Cheese or Cheese & Pepperoni \$ 5.50

### **DESSERTS**

HONEYCRISP APPLE HI-PIE \$ 6.50 | ULTIMATE CHOCOLATE CAKE \$ 8.25 ICE CREAM SCOOP \$ 3.00

### **HELP THIS KITTY FIND IT'S CORRECT SHADOW!**



### **HELP THIS DOGGY FIND HIS OWN PAW PRINTS**



BARK FETCH PUPPY
PAW PRINTS TAIL DOG
CAT KITTY PURRING
WHISKERS



# DOT-TO-DOT. Then color the picture! What do you see?



# THE LANDING RESTAURANT | EAGLET MENU

# **BREAKFAST**

6:30 AM - 11 AM

### **PANCAKES**

Pancakes with Maple Syrup \$ 3.00

### **BISCUIT & GRAVY**

Buttermilk Biscuit Covered with Sausage Gravy \$ 2.75

### ONE PLUS ONE

One Egg any Style, Choice of Bacon, Ham, or Sausage Link. Served with Breakfast Potatoes and Toast \$ 6.50

FRESH FRUIT & YOGURT \$ 5.50

**COLD CEREAL OR OATMEAL \$ 3.00** 

### **PASTRY**

Choice of Croissant, Muffin or Danish \$ 3.00

# ALL DAY MENU

### **CHICKEN TENDERS WITH FRIES**

Two Tenders with Choice of Fries \$ 7.50

### **MACARONI & CHEESE**

Creamy Four Cheese Pasta \$ 6.50

###