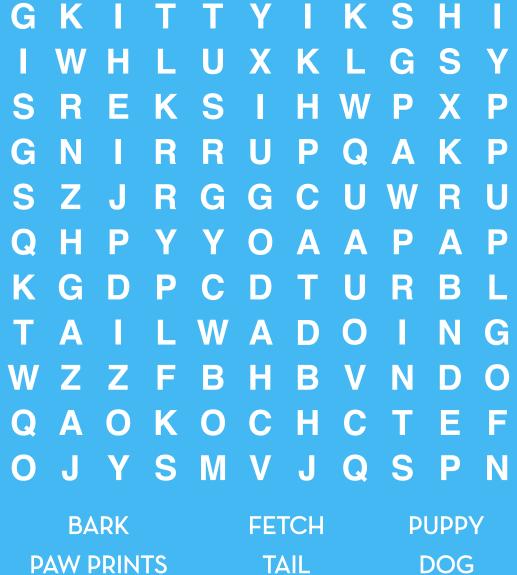

### **HELP THIS DOGGY FIND HIS OWN PAW PRINTS**

BARK FETCH PUPPY
PAW PRINTS TAIL DOG
CAT KITTY PURRING
WHISKERS