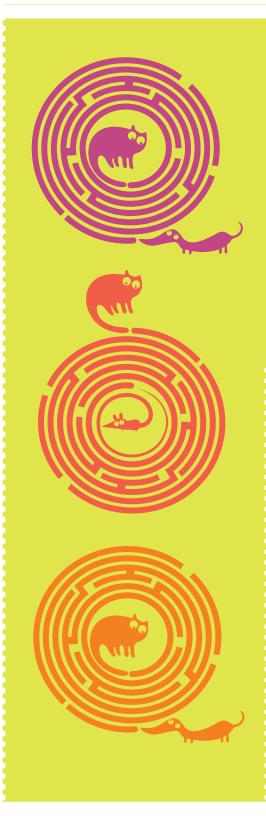

## **CONNECT THE DOGS**

**HELP EACH POOCH FIND HIS TAIL!** 









Answer: (A,3) (B,4) (C,1) (D,2)



# THE LANDING RESTAURANT | EAGLET MENU

# BREAKFAST

6:30 AM – 11 AM

### **PANCAKES**

Pancakes with Maple Syrup \$ 3.00

### **BISCUIT & GRAVY**

Buttermilk Biscuit Covered with Sausage Gravy \$ 2.75

### **ONE PLUS ONE**

One Egg any Style, Choice of Bacon, Ham, or Sausage Link. Served with Breakfast Potatoes and Toast \$ 6.50

FRESH FRUIT & YOGURT \$ 5.50

**COLD CEREAL OR OATMEAL \$ 3.00** 

### **PASTRY**

Choice of Croissant, Muffin or Danish \$ 3.00

### ALL DAY MENU 11 AM – 11 PM

### **CHICKEN TENDERS WITH FRIES**

Two Tenders with Choice of Fries \$ 7.50

### MACARONI & CHEESE

Creamy Four Cheese Pasta \$ 6.50

### **SLIDER WITH FRIES**

Mini Burger with Choice of Fries \$ 6.00 Add Cheese .79

### PASTA ALFREDO

Linguine with Alfredo Sauce \$ 8.50 Veggie \$ 9.50 | Chicken \$ 1